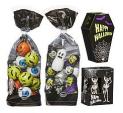

# **Trick or Treat?!**

The "scary season" season is not neglected either. A witty Halloween range complements the classic seasonal range. The bags with balls or pins provide scary chocolate moments. The coffin is available in two different sizes with different contents.