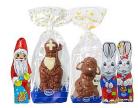

# **Klett Schokolade**

Klett's traditional Christmas and Easter Range with various foiled and decorated hollow chocolate figures. Our decorated chocolate figures are made from fine milk chocolate and we offer a unique variety of different hollow chocolate figures from very small to very big.