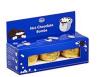

# Klett "Hot Chocolate Bombs"

Our fine Klett chocolate is now also available to drink. The milk chocolate balls are filled with marshmallows. Simply drop the ball into hot milk, stir and enjoy.