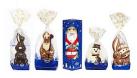

# **Klett Schokolade**

Klett's traditional Christmas and Easter Range with various foiled and decorated hollow chocolate figures. Our decorated chocolate figures are made from fine milk chocolate and we offer a unique variety of different hollow chocolate figures from very small to very big.