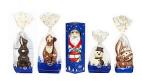

### **Klett Schokolade**

Klett's traditional Christmas and Easter Range with various foiled and decorated hollow chocolate figures. Our decorated chocolate figures are made from fine milk chocolate and we offer a unique variety of different hollow chocolate figures from very small to very big.