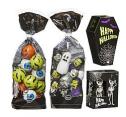

### Trick or Treat?!

The "scary season" season is not neglected either. A witty Halloween range complements the classic seasonal range. The bags with balls or pins provide scary chocolate moments. The coffin is available in two different sizes with different contents.