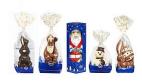

### **Klett Schokolade**

Klett's traditional Christmas and Easter Range with various foiled and decorated hollow chocolate figures. Our decorated chocolate figures are made from fine milk chocolate and we offer a unique variety of different hollow chocolate figures from very small to very big.