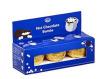

### Klett "Hot Chocolate Bombs"

Our fine Klett chocolate is now also available to drink. The milk chocolate balls are filled with marshmallows. Simply drop the ball into hot milk, stir and enjoy.