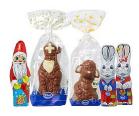

### **Klett Schokolade**

Klett's traditional Christmas and Easter Range with various foiled and decorated hollow chocolate figures. Our decorated chocolate figures are made from fine milk chocolate and we offer a unique variety of different hollow chocolate figures from very small to very big.