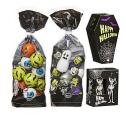

### Trick or Treat?!

The "scary season" season is not neglected either. A witty Halloween range complements the classic seasonal range. The bags with balls or pins provide scary chocolate moments. The coffin is available in two different sizes with different contents.